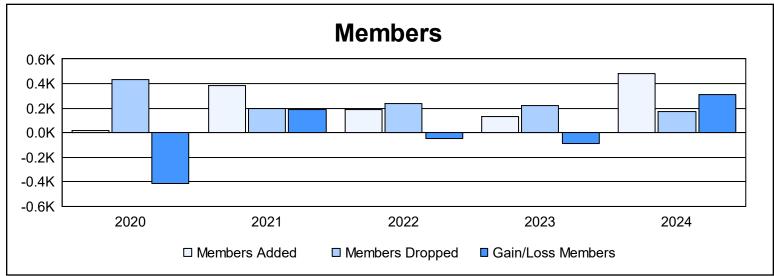

District 383 As of June 2024 Cumulative

| Year      | New<br>Clubs | Dropped<br>Clubs | Gain/<br>Loss<br>Clubs | New<br>Members | Charter<br>Members | Reinstate<br>Members | Transfer<br>Members | Total<br>Member<br>Added | Total<br>Members<br>Dropped | Gain/<br>Loss<br>Members |
|-----------|--------------|------------------|------------------------|----------------|--------------------|----------------------|---------------------|--------------------------|-----------------------------|--------------------------|
| 2019-2020 | 0            | 0                | 0                      | 0              | 14                 | 0                    | 3                   | 17                       | 433                         | -416                     |
| 2020-2021 | 0            | 0                | 0                      | 306            | 37                 | 18                   | 25                  | 386                      | 194                         | 192                      |
| 2021-2022 | 0            | 0                | 0                      | 155            | 15                 | 5                    | 11                  | 186                      | 235                         | -49                      |
| 2022-2023 | 0            | 0                | 0                      | 97             | 17                 | 3                    | 12                  | 129                      | 221                         | -92                      |
| 2023-2024 | 4            | 0                | 4                      | 268            | 186                | 16                   | 13                  | 483                      | 170                         | 313                      |
| Average   | 1            | 0                | 1                      | 165            | 54                 | 8                    | 13                  | 240                      | 251                         | -10                      |